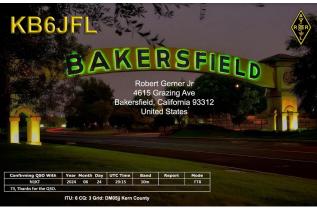

We operated for the first time in the **World Wide Digi DX Contest** on August 24-25 as **N1KT**. This is an FT8/FT4 only contest sponsored by the Slovenia Contest Club. It allowed up to 1500 watts. Rules can be found here: <a href="https://ww-digi.com/index.htm">https://ww-digi.com/index.htm</a>

We operated in the Multi Op, multi transmitter category using 50 watts. Operators included Jon AI1V, Jeff KB1LZ, Jim KC1RBG, Jim W1RAZ, Sam W1SMF & Gary WE1M. Mike KA1EOU showed up in support of our effort. Antennas included the Hex beam, 40 meter moxon beam, OCF dipole for 80-10 and the 40 meter dipole for 40 and 15. We made 328 contacts for 57,583 points. During uploading of the Cabrillo file to Slovenia Contest Club, WE1M encountered trouble with the uploading applet and in their error reporting. So Gary says he is not sure how much of the log went through. We shall see.