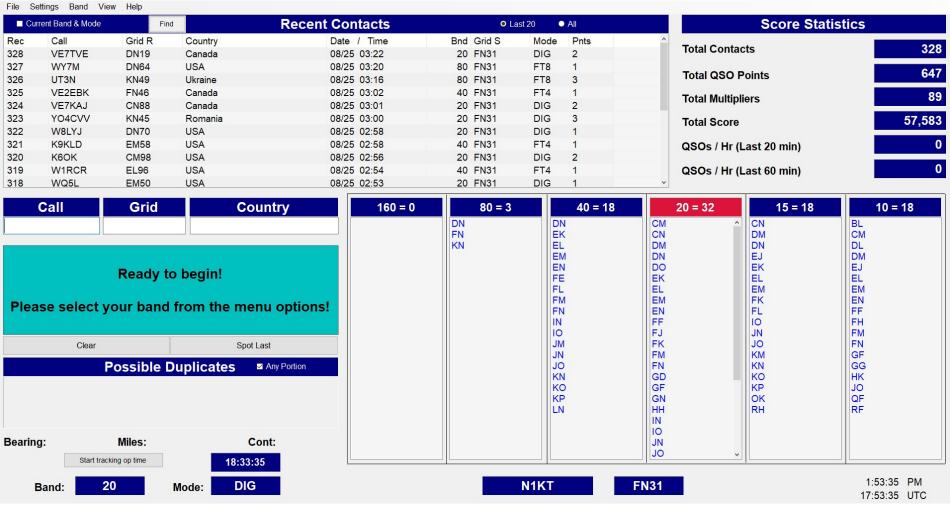

We operated in the Multi Op, multi transmitter category using 50 watts. Operators included Jon AI1V, Jeff KB1LZ, Jim KC1RBG, Jim W1RAZ, Sam W1SMF & Gary WE1M. Mike KA1EOU showed up in support of our effort. Antennas included the Hex beam, 40 meter moxon beam, OCF dipole for 80-10 and the 40 meter dipole for 40 and 15. We made 328 contacts for 57,583 points. During uploading of the Cabrillo file to Slovenia Contest Club, WE1M encountered trouble with the uploading applet and in their error reporting. So Gary says he is not sure how much of the log went through. We shall see.

| Total       | Contacts    | by Band     | and Mod | le:   |                 |
|-------------|-------------|-------------|---------|-------|-----------------|
| Band        | CW          | Phone       | Dig     | Total | 용               |
| <del></del> | <del></del> | <del></del> | · ———   |       | . <del></del> . |
| 80          | 0           | 0           | 3       | 3     | 1               |
| 40          | 0           | 0           | 114     | 114   | 35              |
| 20          | 0           | 0           | 133     | 133   | 41              |
| 15          | 0           | 0           | 45      | 45    | 14              |
| 10          | 0           | 0           | 33      | 33    | 10              |
|             |             |             |         |       |                 |
| Total       | 0           | 0           | 328     | 328   | 100             |

### 328 Contacts

| Total Con | tacts by | Trns | ID: |
|-----------|----------|------|-----|
| Trns ID   | Total    | 용    |     |
|           |          |      |     |
| 1         | 122      | 37   |     |
| 0         | 119      | 36   |     |
| 2         | 87       | 27   |     |
| Total = 3 | i i      |      |     |

Breakdown by transmitter

| TOTAL CONTE | icts by | operator:     |
|-------------|---------|---------------|
| Operator    | Total   | 용             |
|             |         | <del></del> - |
| KB1LZ       | 108     | 33            |
| AI1V        | 87      | 27            |
| WE1M        | 80      | 24            |
| W1SMF       | 31      | 9             |
| KC1RBG      | 13      | 4             |
| W1RAZ       | 9       | 3             |
| Total = 6   |         |               |

Breakdown by operator

57 countries worked

| Country                     | Total |
|-----------------------------|-------|
|                             |       |
| JSA                         | 144   |
| Federal Republic of Germany | 13    |
| Ianada                      | 12    |
| Italy                       | 12    |
| England                     | 11    |
| Costa Rica                  | 7     |
| Netherlands                 | 7     |
| Poland                      | 6     |
| Jkraine                     | 6     |
| Argentina                   | 5     |
| Belgium                     | 5     |
| Brazil                      | 5     |
| Spain                       | 5     |
| Jruguay                     | 5     |
| Australia                   | 4     |
| Chile                       | 4     |
| Izech Republic              | 4     |
| European Russia             | 4     |
| Austria                     | 3     |
| Cuba                        | 3     |
| inland                      | 3     |
| rance                       | 3     |
| ireece                      | 3     |
| lungary                     | 3     |
| 1exico                      | 3     |
| Northern Ireland            | 3     |
| Slovak Republic             | 3     |
| /enezuela                   | 3     |
| Asiatic Russia              | 2     |
| Belarus                     | 2     |
| Bulgaria                    | 2     |
| Troatia                     | 2     |
| stonia                      | 2     |
| Jersey                      | 2     |
| Moldova                     | 2     |
| Puerto Rico                 | 2     |
| Slovenia                    | 2     |
| Thailand                    | 2     |
| Belize                      | 1     |
| Bermuda                     | 1     |
| Tape Verde                  | 1     |
| Thina                       | 1     |
| Torsica                     | 1     |
| Denmark                     | 1     |
| Dominican Republic          | 1     |
| Falkland Is.                | 1     |
| iji                         | 1     |
| Hawaii                      | 1     |
| [srael                      | 1     |
| Luxembourg                  | 1     |
| New Zealand                 | 1     |
| Peru                        | 1     |
| Portugal                    | 1     |
| Romania                     | 1     |
| Scotland                    | 1     |
| Serbia                      | 1     |
| Switzerland                 | 1     |
|                             |       |
| Total = 57                  |       |
| 50 M (40 M ) - 10 M         |       |
| 2                           |       |