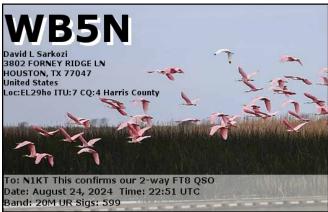

We operated in the Multi Op, multi transmitter category using 50 watts. Operators included Jon AI1V, Jeff KB1LZ, Jim KC1RBG, Jim W1RAZ, Sam W1SMF & Gary WE1M. Mike KA1EOU showed up in support of our effort. Antennas included the Hex beam, 40 meter moxon beam, OCF dipole for 80-10 and the 40 meter dipole for 40 and 15. We made 328 contacts for 57,583 points. During uploading of the Cabrillo file to Slovenia Contest Club, WE1M encountered trouble with the uploading applet and in their error reporting. So Gary says he is not sure how much of the log went through. We shall see.