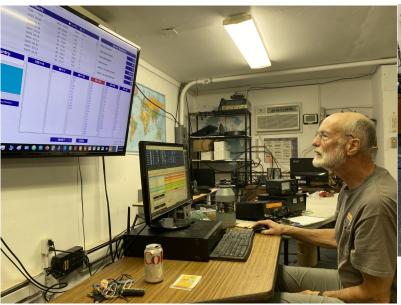

Sam W1SMF making Q's

Sam W1SMF & Jim W1RAZ making adjustments

Jim & Sam making adjustments

One Station set up

Sam W1SMF & Jeff raising the Off Center Fed Dipole

40 meter Moxon beam

Jim W1RAZ

Jeff KB1LZ making Q's