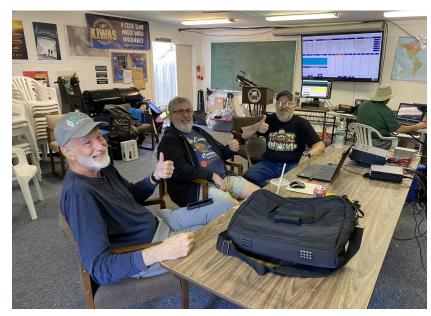

| 1     |
| [srael                      | 1     |
| Luxembourg                  | 1     |
| New Zealand                 | 1     |
| Peru                        | 1     |
| Portugal                    | 1     |
| Romania                     | 1     |
| Scotland                    | 1     |
| Serbia                      | 1     |
| Switzerland                 | 1     |
|                             |       |
| Total = 57                  |       |
| 50 M (40 M ) - 10 M         |       |
| 2                           |       |





Sam W1SMF making Q's

Sam W1SMF & Jim W1RAZ making adjustments



Jim & Sam making adjustments



One Station set up



Sam W1SMF & Jeff raising the Off Center Fed Dipole



40 meter Moxon beam



Jim W1RAZ



Jeff KB1LZ making Q's



Mike KA1EOU



Sam W1SMF, Jim W1RAZ & Jim KC1RBG