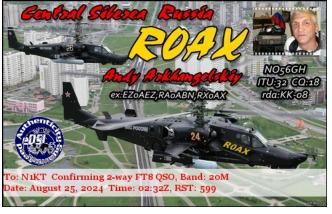

We operated in the Multi Op, multi transmitter category using 50 watts. Operators included Jon AI1V, Jeff KB1LZ, Jim KC1RBG, Jim W1RAZ, Sam W1SMF & Gary WE1M. Mike KA1EOU showed up in support of our effort. Antennas included the Hex beam, 40 meter moxon beam, OCF dipole for 80-10 and the 40 meter dipole for 40 and 15. We made 328 contacts for 57,583 points. During uploading of the Cabrillo file to Slovenia Contest Club, WE1M encountered trouble with the uploading applet and in their error reporting. So Gary says he is not sure how much of the log went through. We shall see.