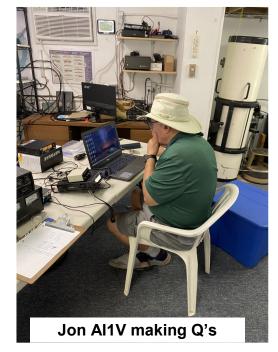

Sam W1SMF making Q's

Sam W1SMF & Jim W1RAZ making adjustments

Jim & Sam making adjustments

One Station set up

Sam W1SMF & Jeff raising the Off Center Fed Dipole

40 meter Moxon beam

Jim W1RAZ

Jeff KB1LZ making Q's