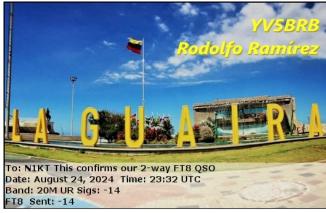

We operated in the Multi Op, multi transmitter category using 50 watts. Operators included Jon AI1V, Jeff KB1LZ, Jim KC1RBG, Jim W1RAZ, Sam W1SMF & Gary WE1M. Mike KA1EOU showed up in support of our effort. Antennas included the Hex beam, 40 meter moxon beam, OCF dipole for 80-10 and the 40 meter dipole for 40 and 15. We made 328 contacts for 57,583 points. During uploading of the Cabrillo file to Slovenia Contest Club, WE1M encountered trouble with the uploading applet and in their error reporting. So Gary says he is not sure how much of the log went through. We shall see.