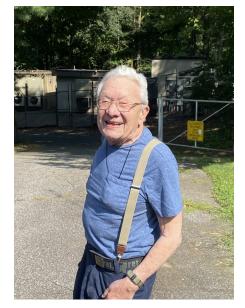

|
| Hawaii                      | 1     |
| [srael                      | 1     |
| Luxembourg                  | 1     |
| New Zealand                 | 1     |
| Peru                        | 1     |
| Portugal                    | 1     |
| Romania                     | 1     |
| Scotland                    | 1     |
| Serbia                      | 1     |
| Switzerland                 | 1     |
|                             |       |
| Total = 57                  |       |
| 50 M (40 M ) - 10 M         |       |
| 2                           |       |





Sam W1SMF making Q's

Sam W1SMF & Jim W1RAZ making adjustments



Jim & Sam making adjustments



One Station set up



Sam W1SMF & Jeff raising the Off Center Fed Dipole



40 meter Moxon beam



Jim W1RAZ



Jeff KB1LZ making Q's



Mike KA1EOU



Sam W1SMF, Jim W1RAZ & Jim KC1RBG