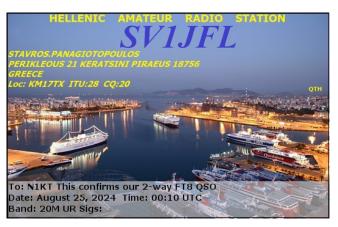

We operated in the Multi Op, multi transmitter category using 50 watts. Operators included Jon AI1V, Jeff KB1LZ, Jim KC1RBG, Jim W1RAZ, Sam W1SMF & Gary WE1M. Mike KA1EOU showed up in support of our effort. Antennas included the Hex beam, 40 meter moxon beam, OCF dipole for 80-10 and the 40 meter dipole for 40 and 15. We made 328 contacts for 57,583 points. During uploading of the Cabrillo file to Slovenia Contest Club, WE1M encountered trouble with the uploading applet and in their error reporting. So Gary says he is not sure how much of the log went through. We shall see.