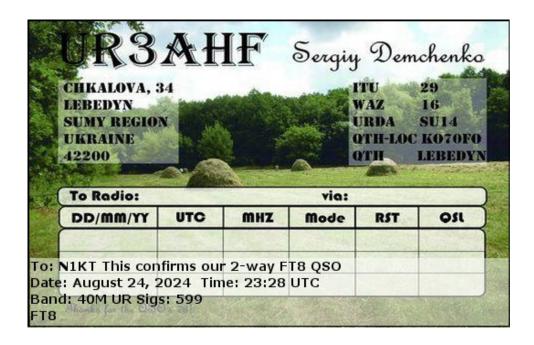

We operated for the first time in the **World Wide Digi DX Contest** on August 24-25 as **N1KT**. This is an FT8/FT4 only contest sponsored by the Slovenia Contest Club. It allowed up to 1500 watts. Rules can be found here: <a href="https://ww-digi.com/index.htm">https://ww-digi.com/index.htm</a>

We operated in the Multi Op, multi transmitter category using 50 watts. Operators included Jon AI1V, Jeff KB1LZ, Jim KC1RBG, Jim W1RAZ, Sam W1SMF & Gary WE1M. Mike KA1EOU showed up in support of our effort. Antennas included the Hex beam, 40 meter moxon beam, OCF dipole for 80-10 and the 40 meter dipole for 40 and 15. We made 328 contacts for 57,583 points. During uploading of the Cabrillo file to Slovenia Contest Club, WE1M encountered trouble with the uploading applet and in their error reporting. So Gary says he is not sure how much of the log went through. We shall see.