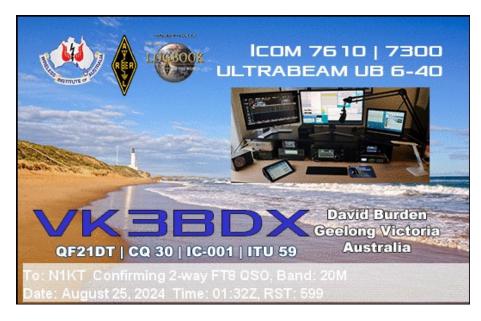

We operated for the first time in the **World Wide Digi DX Contest** on August 24-25 as **N1KT**. This is an FT8/FT4 only contest sponsored by the Slovenia Contest Club. It allowed up to 1500 watts. Rules can be found here: <a href="https://ww-digi.com/index.htm">https://ww-digi.com/index.htm</a>

We operated in the Multi Op, multi transmitter category using 50 watts. Operators included Jon AI1V, Jeff KB1LZ, Jim KC1RBG, Jim W1RAZ, Sam W1SMF & Gary WE1M. Mike KA1EOU showed up in support of our effort. Antennas included the Hex beam, 40 meter moxon beam, OCF dipole for 80-10 and the 40 meter dipole for 40 and 15. We made 328 contacts for 57,583 points. During uploading of the Cabrillo file to Slovenia Contest Club, WE1M encountered trouble with the uploading applet and in their error reporting. So Gary says he is not sure how much of the log went through. We shall see.