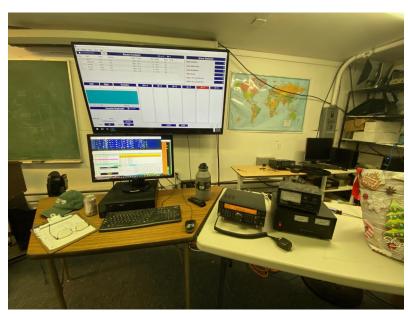

We operated in the Multi Op, multi transmitter category using 50 watts. Operators included Jon AI1V, Jeff KB1LZ, Jim KC1RBG, Jim W1RAZ, Sam W1SMF & Gary WE1M. Mike KA1EOU showed up in support of our effort. Antennas included the Hex beam, 40 meter moxon beam, OCF dipole for 80-10 and the 40 meter dipole for 40 and 15. We made 328 contacts for 57,583 points. During uploading of the Cabrillo file to Slovenia Contest Club, WE1M encountered trouble with the uploading applet and in their error reporting. So Gary says he is not sure how much of the log went through. We shall see.