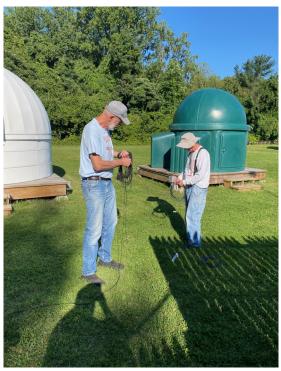

Sam W1SMF making Q's

Sam W1SMF & Jim W1RAZ making adjustments

Jim & Sam making adjustments

One Station set up

Sam W1SMF & Jeff raising the Off Center Fed Dipole

40 meter Moxon beam

Jim W1RAZ

Jeff KB1LZ making Q's