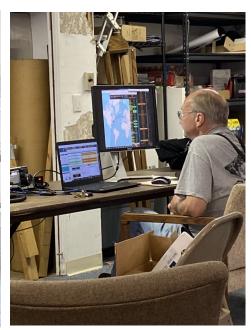

Sam W1SMF making Q's

Sam W1SMF & Jim W1RAZ making adjustments

Jim & Sam making adjustments

One Station set up

Sam W1SMF & Jeff raising the Off Center Fed Dipole

40 meter Moxon beam

Jim W1RAZ

Jeff KB1LZ making Q's