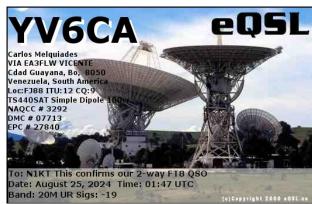

We operated for the first time in the **World Wide Digi DX Contest** on August 24-25 as **N1KT**. This is an FT8/FT4 only contest sponsored by the Slovenia Contest Club. It allowed up to 1500 watts. Rules can be found here: <a href="https://ww-digi.com/index.htm">https://ww-digi.com/index.htm</a>

We operated in the Multi Op, multi transmitter category using 50 watts. Operators included Jon AI1V, Jeff KB1LZ, Jim KC1RBG, Jim W1RAZ, Sam W1SMF & Gary WE1M. Mike KA1EOU showed up in support of our effort. Antennas included the Hex beam, 40 meter moxon beam, OCF dipole for 80-10 and the 40 meter dipole for 40 and 15. We made 328 contacts for 57,583 points. During uploading of the Cabrillo file to Slovenia Contest Club, WE1M encountered trouble with the uploading applet and in their error reporting. So Gary says he is not sure how much of the log went through. We shall see.